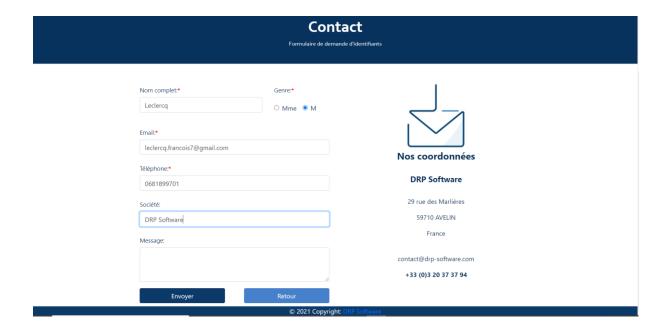

If you don't have any ID, go on this page:

Fill this form with your informations to send a request to the support. We will then send you an email with your login details and a temporary password that you can change in your customer area.