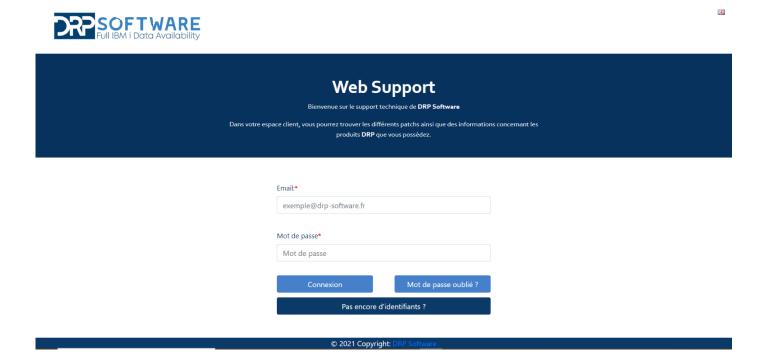

## 1. Account creation

On the website, you're coming on this landing page:

If you don't have an ID, please click on « Don't have an ID yet ? ». On an other page, a form will appear.

You can also do a request if you don't remember your password, click on « Forgot password?». If not, just log in.